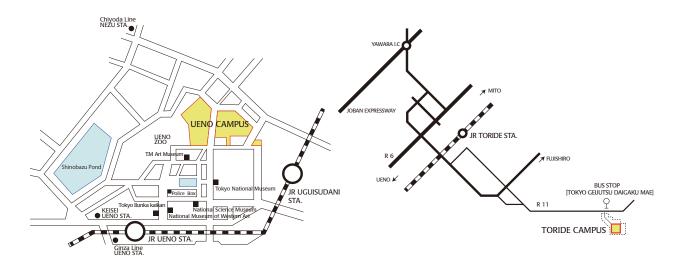

Tokyo University of the Arts Ueno Campus 12-8 Ueno Park, Taito-ku,Tokyo 110-8714, Japan Tel. +81-50-5525-2013

Ten-minute walk from Ueno station ( JR Yamanote line, JR Keihin-Tohoku line and Ginza and Hibiya Subway lines ). Also a ten-minute walk from Nezu station on Chiyoda Subway line.

Tokyo University of the Arts Toride Campus 5000 Omonma, Toride City, Ibaraki Prefecture 302-0001, Japan Tel. +81-50-5525-2543

Fifteen-minute ride to Tokyo Geidai-Mae bus stop on Otone Kotsu Bus from the East exit of JR Toride Station. Toride station is a forty-minute ride from JR Ueno Station on Joban line.