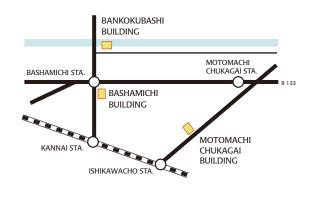

### SENJU CAMPUS

Tokyo University of the Arts Yokohama Campus 4-44 Honmachi,Naka-ku, Yokohama City, Kanagawa Prefecture 231-0005, Japan

Tel. +81-50-5525-2689

One-minute walk from Bashamichi station on Minatomirai Subway line.