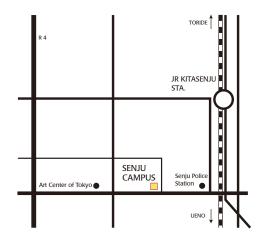

Tokyo University of the Arts Senju Campus 1-25-1 Senju, Adachi-ku, Tokyo 120-0034, Japan Tel. +81-50-5525-2727

Five-minute walk from Kitasenju station ( JR line, Hibiya and Chiyoda Subway lines and Tsukuba Express line)