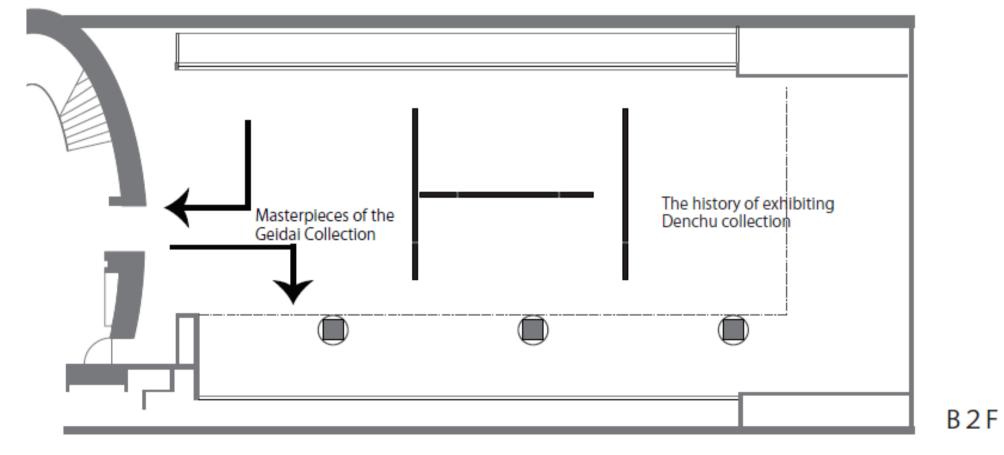

## The University Art Museum, Tokyo University of the Arts

The exhibition is divided into two major periods. First Period: Jul 11 (Tue) - Aug 6 (Sun), 2017 Second Period: Aug 11 (Fri) - Sep 10 (Sun), 2017

FOUNDATION FOR CULTURAL HERITAGE AND ART RESEARCH; NOMURA FOUNDATION; Geidai Friends

\*Works may be changed without notice. \*◎:National Treasure, ●:Important Cultural Property

| Corner Title             | Artist name                                           | Title                                                                | Date            | Materials                          | 1st period | 2nd period |
|--------------------------|-------------------------------------------------------|----------------------------------------------------------------------|-----------------|------------------------------------|------------|------------|
| Masterpieces of          |                                                       | Standing Tenno (Deva)                                                | 7th century     | color on wood                      |            |            |
| the Geidai<br>Collection | •                                                     | Standing Bosatsu (Bodhisattva)                                       | 7th-8th century | bronze                             |            |            |
|                          |                                                       | Seated Nyorai                                                        | 7th-8th century | bronze                             |            |            |
|                          |                                                       | Seated figure of Gakko Bosatsu (Candraprabha)                        | 8th century     | wood-core kanshitsu with gold foil |            |            |
|                          | •                                                     | Tube with design of hunting scene in gold inlay                      | 1st-2nd century | cast bronze, goldinlay             |            |            |
|                          | •                                                     | Shokko brocade                                                       | 7th century     | silk                               |            |            |
|                          | •                                                     | Kanton brocade                                                       | 7th century     | silk                               |            |            |
|                          | •                                                     | Kanton brocade                                                       | 7th century     | silk                               |            |            |
|                          |                                                       | Fragments of Ban(Buddhist ritual banner)with embroidered             | 7th century     | silk                               |            |            |
|                          | •                                                     | apsaras                                                              |                 |                                    |            |            |
|                          | •                                                     | Fragments of Ban(Buddhist ritual banner)with embroidered             | 7th century     | silk                               |            |            |
|                          |                                                       | apsaras                                                              |                 |                                    |            |            |
|                          | •                                                     | Fragment of Tandai (rug/carpet) with parrot-pattern                  | 8th century     | silk                               |            |            |
|                          | •                                                     | Fragment of Shokko brocade Ban (banner)                              | 7th century     | silk                               |            |            |
|                          | 0                                                     | Illustrated sutra of past and present karma                          | 8th century     | ink and color on paper             |            |            |
|                          | •                                                     | Paintings on panels from pagoda of Daigo-ji                          | 951             | color on panel                     |            |            |
|                          |                                                       | Inventory of Kanzeon-ji                                              | 905             | ink on paper                       |            |            |
|                          | •                                                     | Mirror with horse and phoenix design                                 | 11th century    | bronze                             |            |            |
|                          |                                                       | Mirror with auspicious flower and phoenix design                     | 1007            | bronze                             |            |            |
|                          |                                                       | Star Mandala                                                         | 1148            | ink on paper                       |            |            |
|                          | •                                                     | Descent of Maitreya                                                  | 13-14th century | color on silk                      |            |            |
|                          | •                                                     | Paintings for the Miniature Shrine of Sri-mahadevi, Joruri-ji        | c.1212          | color on panel                     |            |            |
|                          |                                                       | Ono-no Yukimi Goko Emaki (The Ex-emperor Visit to Ono to             | 13th century    | color on paper                     |            |            |
|                          |                                                       | View the Snowy Scenery)                                              |                 |                                    |            |            |
|                          |                                                       | Kujaku-myo-o (Mahamayuri)                                            | 13th century    | color on silk                      |            |            |
|                          | •                                                     | Rakan(Arhat)                                                         | 13th century    | color on silk                      |            |            |
|                          | TAWARAYA, Sotatsu                                     | The tale of Ise                                                      | 17th century    | color on paper                     |            |            |
|                          |                                                       | Scenes of the Life of Gensei Shonin                                  | 15th century    | color on silk                      |            |            |
|                          | KANO, Eitoku                                          | Playing Chinese children                                             | 16th century    | color on paper                     |            |            |
|                          | OGATA, Korin                                          | Chinese black pine and maple trees                                   | 18th century    | color on gold-leafed paper         |            |            |
|                          | TOSA, Mitsuoki                                        | Shellfishes                                                          | 17th century    | color on silk                      |            |            |
|                          | SOGA, Shohaku                                         | An Ogress under a willow                                             | 18th century    | ink and light color on paper       |            |            |
|                          | Ito, Jakuchu                                          | Carp                                                                 | 18th century    | color on silk                      |            |            |
|                          | IKENO, Taiga                                          | Mikami Koken and Ikeno Taiga                                         | 18th century    | ink on paper                       |            |            |
|                          | TSUBAKI, Chinzan                                      | Portrait of Sato Issai(sketch)                                       | 19th century    | light color on paper               |            |            |
|                          | WAKASUGI, Isohachi                                    | Falconer                                                             | 18th century    | oil on canvas                      |            |            |
|                          | TAKAHASHI, Yuichi                                     | Beauty(Courtesan)                                                    | 1872            | oil on canvas                      |            |            |
|                          | TAKAHASHI, Yuichi                                     | Salmon                                                               | c.1877          | color on paper                     |            |            |
|                          | HARADA, Naojiro                                       | Shoemaker                                                            | 1886            | oil on canvas                      |            |            |
|                          | • ASAI, Chu                                           | Harvest                                                              | 1890            | oil on canvas                      |            |            |
|                          | KURODA, Seiki                                         | Woman(in the kitchen)                                                | 1892            | oil on canvas                      |            |            |
|                          | FUJISHIMA, Takeji                                     | Pond of Villa d'Este, Tivoli                                         | 1909            | oil on canvas                      |            |            |
|                          | SHIBATA, Zeshin                                       | Draft sketches for the Chigusanoma ceiling brocade                   | 1886            | color on paper                     |            |            |
|                          | KANO, Hogai                                           | Fudo-myo-o (Acalanatha)                                              | 1887            | color on paper                     |            | 8/11-8/27  |
|                          | KANO, Hogai                                           | Avalokitesvara as a Merciful Mother                                  | 1888            | color on paper                     |            | 0/11 0/21  |
|                          | _                                                     |                                                                      |                 |                                    |            |            |
|                          | <ul><li>KANO, Hogai</li><li>HASHIMOTO, Gaho</li></ul> | Avalokitesvara/Draft Sketch White Clouds and Autumn Leaves           | c.1888<br>1890  | ink and light color on paper       |            |            |
|                          | , ,                                                   |                                                                      |                 | color on paper                     |            |            |
|                          |                                                       | Spring Dawn on the Sumida River Townsman Visiting the Chikubu Island | 1890            | color on paper                     |            |            |
|                          | KOBORI, Tomoto                                        | Tsunemasa Visiting the Chikubu Island                                | 1896            | color on silk                      |            |            |
|                          | HISHIDA, Shunso                                       | Reflection in the Water  Okalura Tanahin (Skatah)                    | 1897            | color on silk                      |            | 0/00 0/10  |
|                          | SHIMOMURA, Kanzan                                     |                                                                      | 1922            | light color on paper               |            | 8/29-9/10  |
|                          | MATSUOKA, Eikyu                                       | The tale of the princess Kibehime                                    | 1925            | color on silk                      |            |            |
|                          | KAWAI, Gyokudo                                        | Cormorant Fishing                                                    | 1931            | color on silk                      |            |            |
|                          | HASHIMOTO,                                            | Monkeys                                                              | 1933            | light color on silk                |            |            |
|                          | Kansetsu                                              |                                                                      | 1007            |                                    |            |            |
|                          | UEMURA, Shoen                                         | Lady Komachi Washing Away a Poem                                     | 1937            | color on silk                      |            |            |