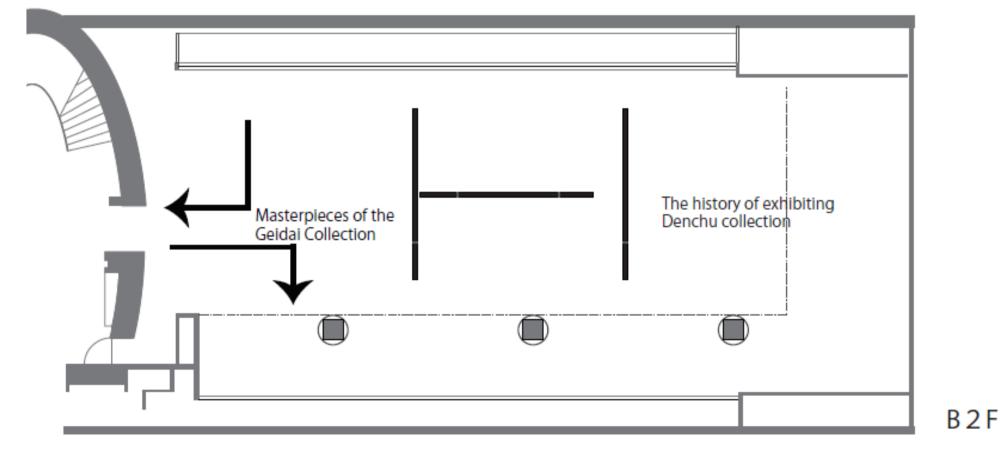

## The University Art Museum, Tokyo University of the Arts

The exhibition is divided into two major periods. First Period: Jul 11 (Tue) - Aug 6 (Sun), 2017 Second Period: Aug 11 (Fri) - Sep 10 (Sun), 2017