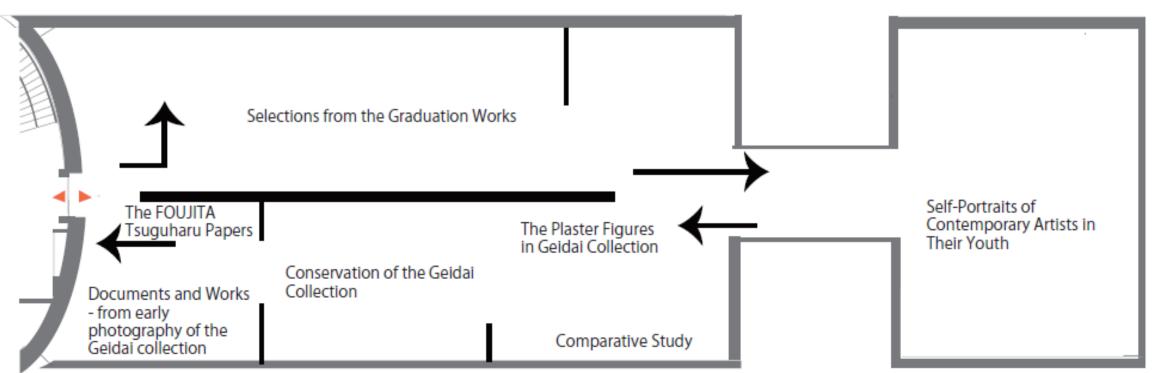

## The University Art Museum, Tokyo University of the Arts

The exhibition is divided into two major periods. First Period: Jul 11 (Tue) - Aug 6 (Sun), 2017 Second Period: Aug 11 (Fri) - Sep 10 (Sun), 2017