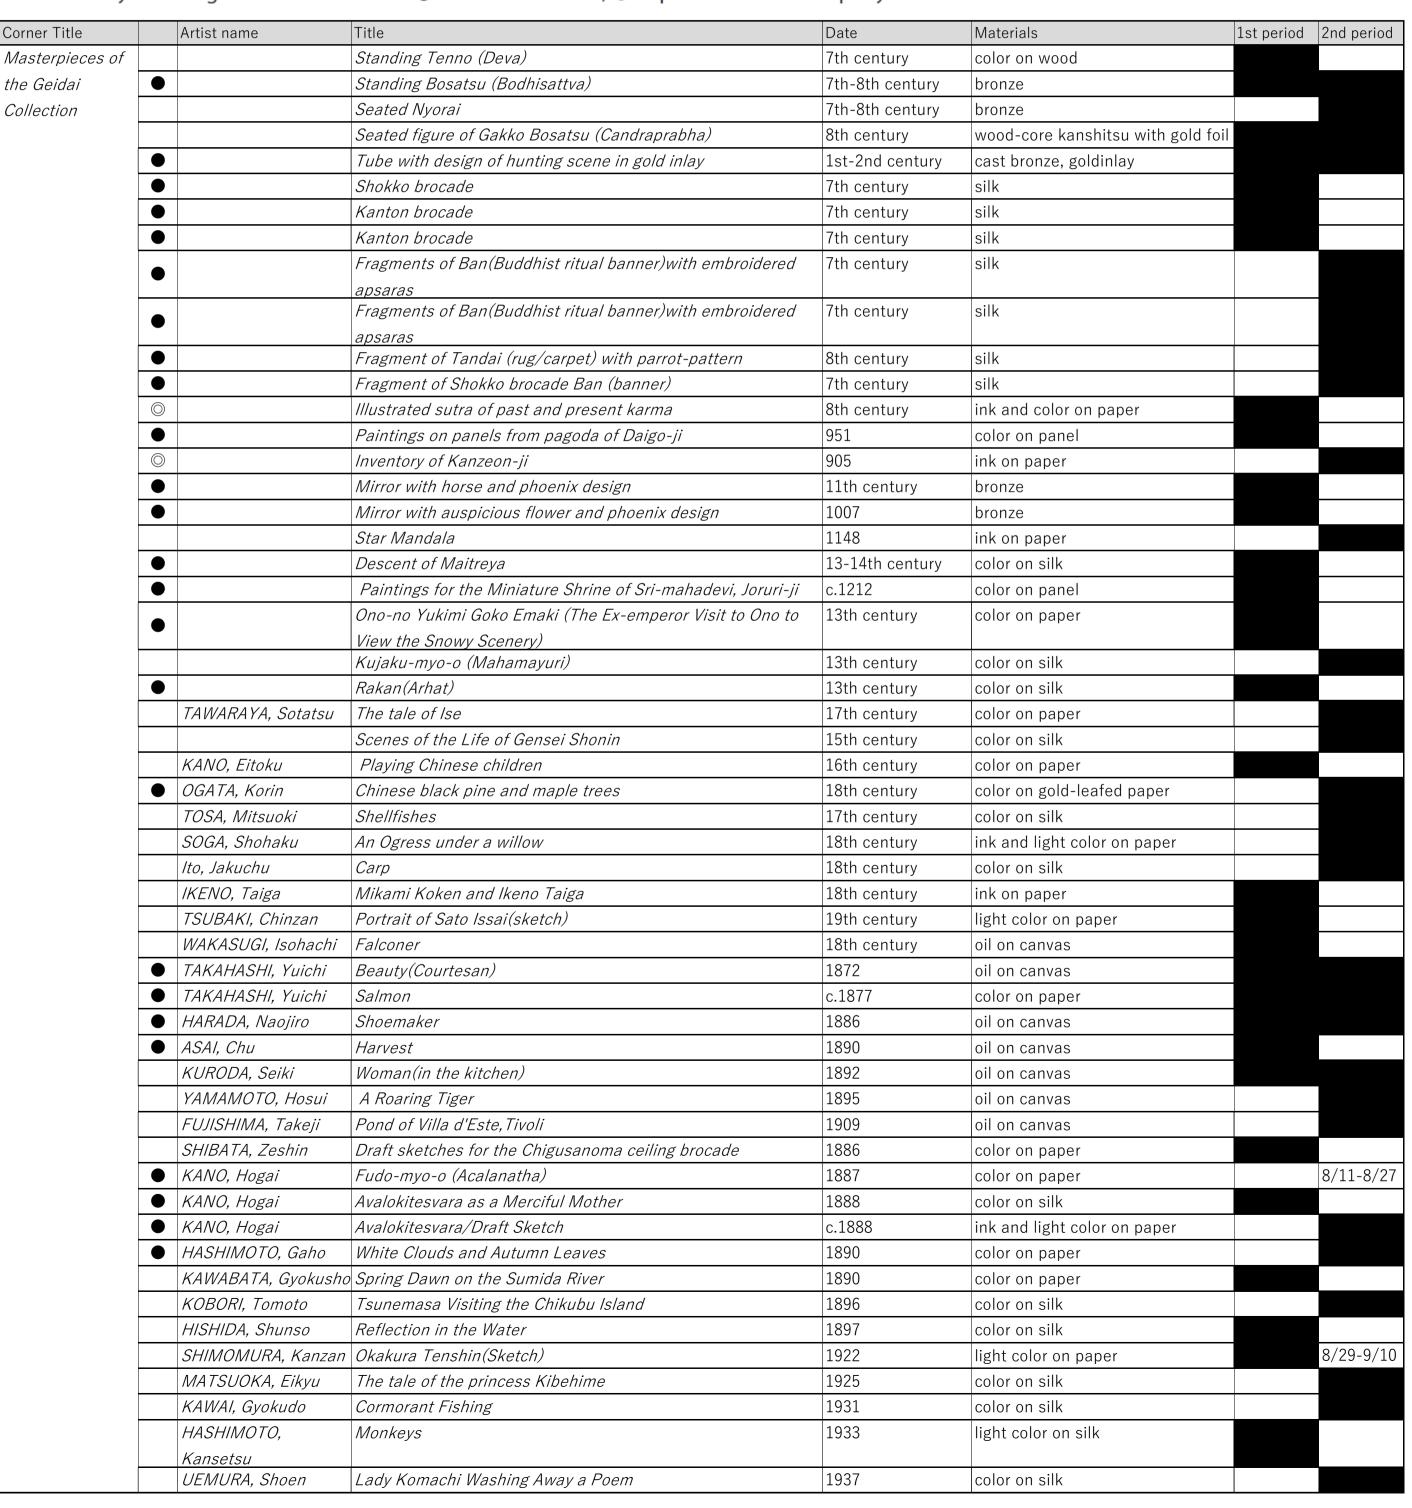

## The University Art Museum, Tokyo University of the Arts

The exhibition is divided into two major periods. First Period: Jul 11 (Tue) - Aug 6 (Sun), 2017 Second Period: Aug 11 (Fri) - Sep 10 (Sun), 2017